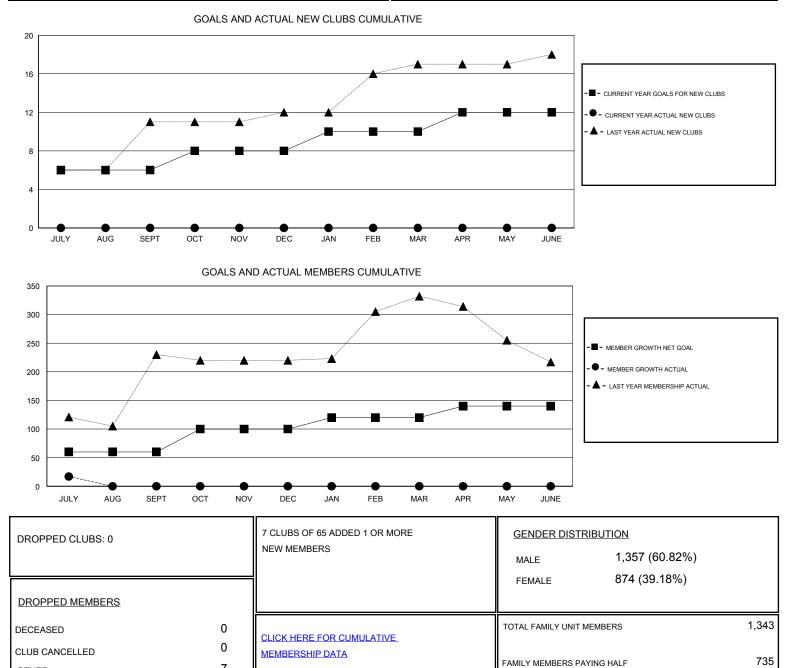

## District 320 B

Results as of: 7/31/2019

| GMT:                         |               |           |               |                              |                           |                         | GMT CA                                             |
|------------------------------|---------------|-----------|---------------|------------------------------|---------------------------|-------------------------|----------------------------------------------------|
| Clubs                        |               |           |               | Members                      |                           |                         |                                                    |
| RESULTS FOR 2019-2020        |               |           |               | RESULTS FOR 2019-2020        |                           |                         |                                                    |
| QUARTER                      | NEW CLUB GOAL | NEW CLUBS | DROPPED CLUBS | QUARTER                      | MEMBER GROWTH NET<br>GOAL | MEMBER GROWTH<br>ACTUAL | DROPPED<br>MEMBERS ACTUAL<br>(including transfers) |
| JULY/AUG/SEPT<br>OCT/NOV/DEC | 6<br>2        | 0<br>0    | 0<br>0        | JULY/AUG/SEPT<br>OCT/NOV/DEC | 60<br>40                  | 27<br>0                 | 7<br>0                                             |
| JAN/FEB/MAR<br>APR/MAY/JUNE  | 2<br>2        | 0<br>0    | 0<br>0        | JAN/FEB/MAR<br>APR/MAY/JUNE  | 20<br>20                  | 0<br>0                  | 0<br>0                                             |